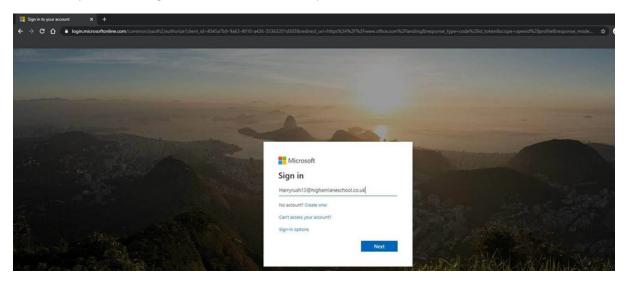

To access Office365 online please follow the following instructions:

1. Please visit <u>https://www.office.com/</u> and click "sign in"

 The login details will be the student's email address - student username followed by @highamlaneschool.co.uk, E.g. Joebloggs13@highamlaneschool.co.uk The password is the student's password they enter to login into the school's computer network.