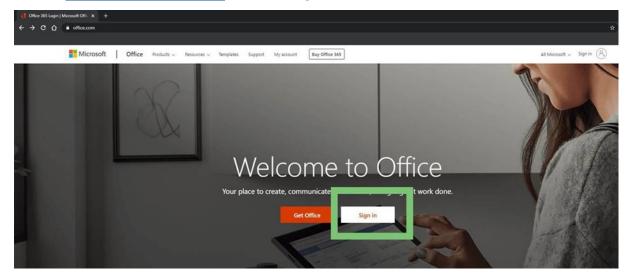

To access Office365 online please follow the following instructions:

1. Please visit <u>https://www.office.com/</u> and click "sign in"

 The login details will be the student's email address - student username followed by @highamlaneschool.co.uk, E.g. Joebloggs13@highamlaneschool.co.uk The password is the student's password they enter to login into the school's computer network.