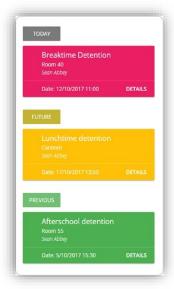

#### **Class Charts detentions**

Detentions will be on the Class Charts. They will show in 3 ways:

• Today's detentions, Future detentions & Previous detentions

It's really easy to check where detentions are and what date they are on!