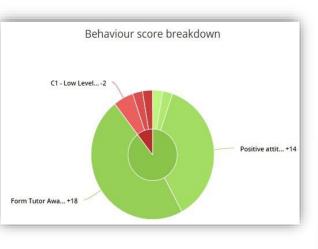

ntions and will have detailed descriptions of homework
- Class Charts supports learning Smart seating plan functionality for teachers
- Class Charts saves money/the environment savings in terms of cost and the environment (no planners/planner sheets)
- Class Charts works Feedback indicates high levels of student, staff and parental satisfaction







#### **How do you use Class Charts?**

- There are two main ways that both parents and students can use Class Charts.
  - Easiest and most convenient way is an App on either Android or Apple phones
  - The second method is to login through <u>www.classcharts.com</u>
- All reward & behaviour points, homework and some attendance



### **How will Class Charts present Rewards & Consequences?**









## **Class Charts student profile graph**





#### **Class Charts detentions**

Detentions will be on the Class Charts. They will show in 3 ways:

• Today's detentions, Future detentions & Previous detentions

It's really easy to check where detentions are and what date they are on!









# When does Class Charts go live?

 Class Charts will go live after autumn half-term: w/b Monday 31st October

# CLASS CHARTS NOT AVAILABLE UNTIL AFTER AUTUMN HALF-TERM

#### **Countdown to Class Charts**

- Parents/Carers Awareness Parents' Information Evenings: w/c
   Monday 12<sup>th</sup> September
- Staff training Class Charts: w/c 10<sup>th</sup> October
- Launch for all students in form and assembly: w/b 17<sup>th</sup> October
- Letter to parents/carers regarding roll out and logins/help guides on website: w/b 17<sup>th</sup> October
-