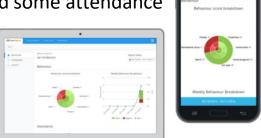

rts improves home/school communication parents will know what students are rewarded for, can be notified of any detentions and will have detailed descriptions of homework
- Class Charts supports learning Smart seating plan functionality for teachers
- Class Charts saves money/the environment savings in terms of cost and the environment (no planners/planner sheets)
- Class Charts works Feedback indicates high levels of student, staff and parental satisfaction







#### **How do you use Class Charts?**

- There are two main ways that both parents and students can use Class Charts.
  - Easiest and most convenient way is an App on either Android or Apple phones
  - The second method is to login through <u>www.classcharts.com</u>
- All reward & behaviour points, homework and some attendance



### **How will Class Charts present Rewards & Consequences?**









## **Class Charts student profile graph**





#### **Class Charts detentions**

Detentions will be on the Class Charts. They will show in 3 ways:

• Today's detentions, Future detentions & Previous detentions

It's really easy to check where detentions are and what date they are on!









# When does Class Charts go live?

 Class Charts will go live after autumn half-term: w/b Monday 31st October

# CLASS CHARTS NOT AVAILABLE UNTIL AFTER AUTUMN HALF-TERM

#### **Countdown to Class Charts**

- Parents/Carers Awareness Parents' Information Evenings: w/c
   Monday 12<sup>th</sup> September
- Staff training Class Charts: w/c 10<sup>th</sup> October
- Launch for all students in form and assembly: w/b 17<sup>th</sup> Oc