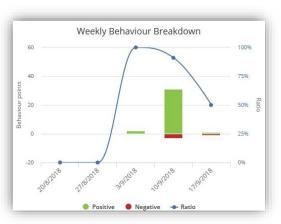

ions and will have detailed descriptions of homework
- Class Charts supports learning Smart seating plan functionality for teachers
- Class Charts saves money/the environment savings in terms of cost and the environment (no planners/planner sheets)
- Class Charts works Feedback indicates high levels of student, staff and parental satisfaction







#### **How do you use Class Charts?**

- There are two main ways that both parents and students can use Class Charts.
  - Easiest and most convenient way is an App on either Android or Apple phones
  - The second method is to login through <u>www.classcharts.com</u>
- All reward & behaviour points, homework and some attendance



### **How will Class Charts present Rewards & Consequences?**









## **Class Charts student profile graph**





#### **Class Charts detentions**

Detentions will be on the Class Charts. They will show in 3 ways:

• Today's detentions, Future detentions & Previous detentions

It's really easy to check where detentions are and what date they are on!









# When does Class Charts go live?

 Class Charts will go live after autumn half-term: w/b Monday 31st October

# CLASS CHARTS NOT AVAILABLE UNTIL AFTER AUTUMN HALF-TERM

#### **Countdown to Class Charts**

- Parents/Carers Awareness Parents' Information Evenings: w/c
   Monday 12<sup>th</sup> September
- Staff training Class Charts: w/c 10<sup>th</sup> October
- Launch for all students in form and assembly: w/b 17<sup>th</sup> October
- Letter to parents/carers regarding roll out and logins/help guides on website: w/b 17<sup>th</sup> October
- G