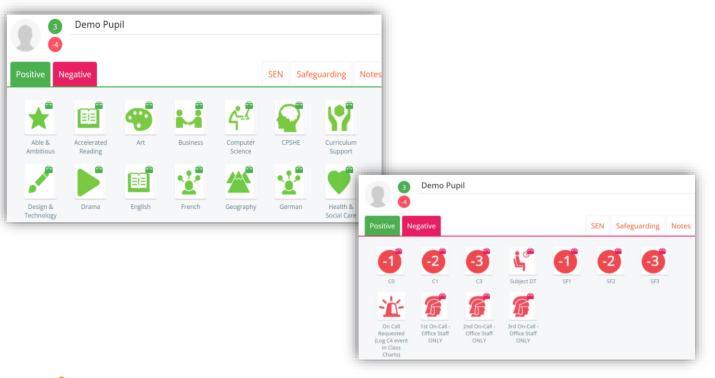

#### **Class Charts detentions**

Detentions will be on the Class Charts. They will show in 3 ways:

• Today's detentions, Future detentions & Previous detentions

It's really easy to check where detentions are and what date they are on!